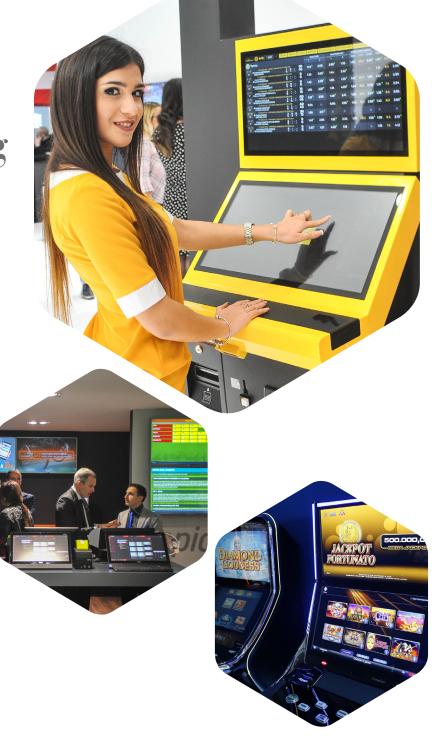

### All the leaders meet in Rimini

Enada Primavera is the most important Southern European trade fair dedicated to the gaming world, an unmissable event for the entire supply chain that offers trade visitors opportunities regarding:

**BUSINESS**: the event boasts more than 25,000 visitors over the three-day exhibition and the participation of all leading international firms;

**NETWORKING:** three days of dialogue among companies, buyers and managers; round tables involving national and international associations; business events within the trade fair district itself and at external locations;

### Who's exhibiting

- · Accessories and spare parts providers
- · AWP/new slot machine manufacturers
- Bingo hall
- Furnishing
- Hardware and Software developers
- I-gaming (on-line betting and gaming, VLT.)
- Network providers
- Payment systems
- Security systems
- Service companies
- Trade press providers, mobile gaming

### Who's visiting

- · Arcades, attractions, bingo halls
- · Bars, pubs, public venues in general
- Casinos
- · Cruise lines, ferry companies
- Distributors/Rental firms
- · Hotels, holiday resorts
- Import/export companies
- Public gaming rooms and betting shops
- Shopping centres, multiplex cinemas
- · Technicians, machine repairers