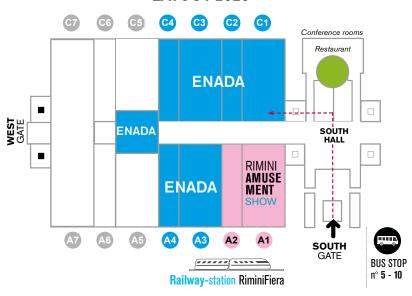

ems
- Security systems
- Service companies
- Trade press providers, mobile gaming

### Who's visiting

- · Arcades, attractions, bingo halls
- · Bars, pubs, public venues in general
- Casinos
- · Cruise lines, ferry companies
- Distributors/Rental firms
- · Hotels, holiday resorts
- Import/export companies
- Public gaming rooms and betting shops
- Shopping centres, multiplex cinemas
- · Technicians, machine repairers





The new entertainment experience for all ages

# AMUSEMENT SHOW

Running simultaneously with Enada Primavera, Rimini Amusement Show is the event of reference for trade visitors operating across all areas of the amusement world. A growing event for a continuously developing field. Full details at https://en.riminiamusement.it/

IN COLLABORATION WITH





#### LAYOUT 2020



#### **HOW TO REACH RIMINI EXPO CENTRE**

#### BY CAR

MotorwayA14 (Bologna-Bari www.autostrade.it). Exit: Rimini Sud (7 km.) Rimini North (6 km.)

#### **BY TRAIN**

Rimini Fiera railway station interior to the fairgrounds on the Milan-Bari line in front of the main entrance of the fair www.trenitalia.it

#### BY PLANE

Rimini airport www.riminiairport.com Bologna airport www.bologna-airport.it Ancona airport www.ancona-airport.com



#### CONTACTS

Brand Manager Orietta Foschi Ph. +39 0541 744258 orietta.foschi@iegexpo.it

Sales Account Amanda Reggiani Ph. +39 0541 744321 amanda.reggiani@iegexpo.it

Sales Account Silvia Zoffoli +39 0541 744497 silvia.zoffoli@iegexpo.it

Marketing Team marketingteam@iegexpo.it

#### **PROSTAND**

EXHIBITION SOLUTIONS RIMINI

gabriella.degirolamo@prostan